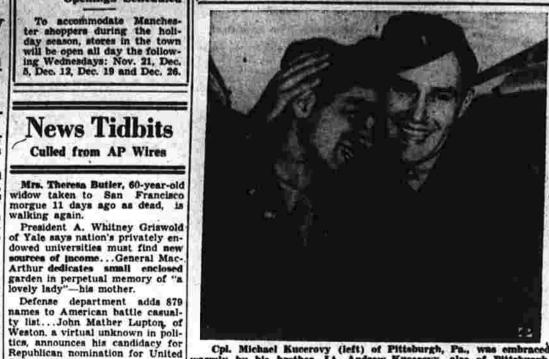

Wrestles For Fun

Coming and Going

warmly by his brother, Lt. Andrew Kucerovy, also of Pittsburgh, when the corporal arrived in Seattle, Nov. 16, after 10 months in Korea. Their reunion will be brief, however, as the lieutenant is awaiting a return ship to the Korean war zone. (AP Wirephoto).