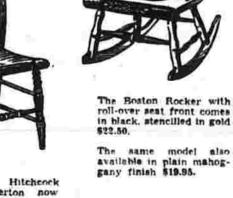

.

WATKINS of Manchester



# RED CROSS CONCORD

From the 242-coil innerspring center to the handsome 8-oz. striped ticking, the Concord is one of the finest mattresses Red Cross has produced in half a century of improvement in sleep comfort and manufacturing technique. It's our lowest price in over a year for this quality! Full or twin sizes.

**39**.95 Mattress or Box Spring

> 10 YEAR GUARANTEE

WATKINS of Manchester This product has no connection whatsoever with the American National Red Cross.

# Colonial Chairs

Perennial favorites of those who enjoy giving heirloom gifts

Showers, Weddings, Anniversaries, Christmas and all the occasions between! Decorated Colonial chairs and rockers top each gift list.





Vindsor-seat Boston

or mahogany \$26 or in plain maple finish \$33.77









The Paul Revere Fanhack windsor Side Chair comes in decorated black or ma-

plain mahogany or maple \$16,50.

















Like these chairs and rockers? They give some idea of the vast variety of gift furni-





## Rockville Dr. Knoblauch Here Tonight The business meeting and program will start at 8 o'clock at the Vernon Center Congregational

Here Tonight

UCoun Official to Speak
At High School's Parents' Night Program

Rockville, Nov. 19—The annual Parents' Night program of the Rockville High School will be held this evening at the school starting at 7 o'clock. There will be selections by the Glee Club and the High School Band, and the Dramatic Club will present a one-act play. The speaker of the evening will be Dr. Arthur L. Knoblauch of the University of Connecticut.

will be