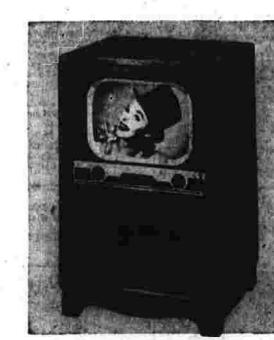

Baby Bunny Slippers

By Mrs. Anne Cabot
Crochet a pair of these cosy,
comfortable bunny slippers for
your favorite tot. They are easily
worked in loop stitches and
trimmed with bright shiny buttons for the eyes. Your youngster
will love hopping about like a
little bunny rabbit.
Pattern No. 2102 contains complete crocheting instructions for
eizes 3, 4 and 5 years included;
material requirements, stitch ii-