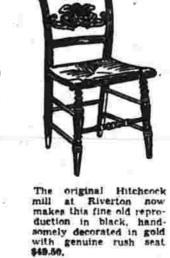

ring.

WATKINS of Manchester



# RED CROSS CONCORD

From the 242-coil innerspring center to the handsome 8-oz. striped ticking, the Concord is one of the finest mattresses Red Cross has produced in half a century of improvement in sleep comfort and manufacturing technique. It's our lowest price in over a year for this quality! Full or twin sizes.

**39**.95 Mattress or Box Spring

> 10 YEAR GUARANTEE

WATKINS of Manchester This product has no connection whatsoever with the American National Red Cross.

# Colonial Chairs

Perennial favorites of those who enjoy giving heirloom gifts

Showers, Weddings, Anniversaries, Christmas and all the occasions between! Decorated Colonial chairs and rockers top each gift list.





Vindsor-seat Boston

or mahogany \$26 or in plain maple finish \$33.77









The Paul Revere Fanhack windsor Side Chair comes in decorated black or ma-

plain mahogany or maple \$16,50.

















Like these chairs and rockers? They give some idea of the vast variety of gift furni-





## Rockville Dr. Knoblauch Here Tonight The business meeting and program will start at 8 o'clock at the Vernon Center Congregational

Here Tonight

UCoun Official to Speak
At High School's Parents' Night Program

Rockville, Nov. 19—The annual Parents' Night program of the Rockville High School will be held this evening at the school starting at 7 o'clock. There will be selections by the Glee Club and the High School Band, and the Dramatic Club will present a one-act play. The speaker of the evening will be Dr. Arthur L. Knoblauch of the University of Connecticut.

will